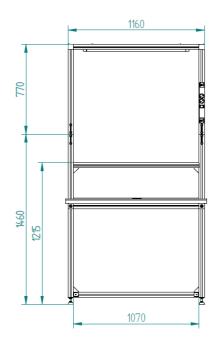

### **Technical data:**

Main dimension (w/d/h): 1.200mm x 750mm x 1.215mm / 2.230mm

Weight: approx. 40kg – 150kg, add. application

Connection: Current: 220V / 50Hz for lightning

Current: depending to power-source and PLC

pressed air

Environment: Industrial environment, clean, dry, frost-free

Not suitable for EX-environment!

Temperature-range:  $0^{\circ}\text{C} - 60^{\circ}\text{C}$ 

Picture: Dimension Working-station HA-1200 without fixing/ mountings