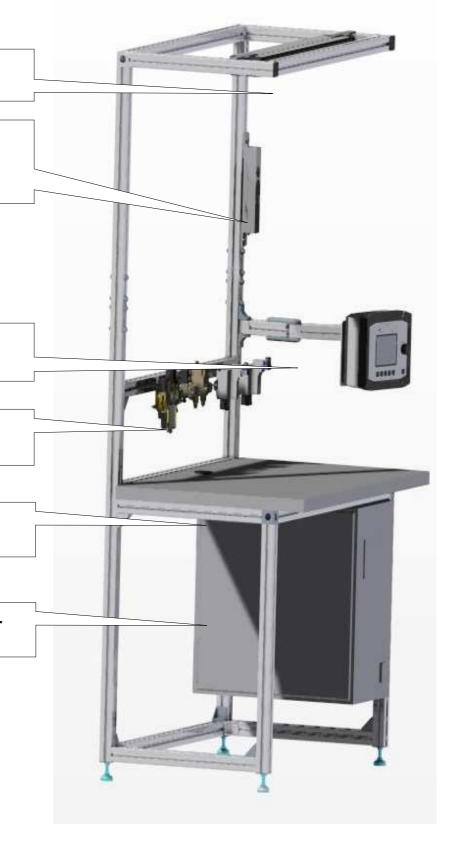

### **Technical data:**

Main dimension (w/d/h): 1.200mm x 750mm x 1.215mm / 2.230mm

Weight: approx. 40kg – 150kg, add. application

Connection: Current: 220V / 50Hz for lightning

Current: depending to power-source and PLC

pressed air

Environment: Industrial environment, clean, dry, frost-free

Not suitable for EX-environment!

Temperature-range:  $0^{\circ}\text{C} - 60^{\circ}\text{C}$ 

Picture: Dimension Working-station HA-1200 without fixing/ mountings