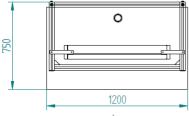

### **Technical data:**

Main dimension (w/d/h): 1.200mm x 750mm x 1.215mm / 2.230mm

Weight: approx. 40kg – 150kg, add. application

Connection: Current: 220V / 50Hz for lightning

Current: depending to power-source and PLC

pressed air

Environment: Industrial environment, clean, dry, frost-free

Not suitable for EX-environment!

Temperature-range:  $0^{\circ}\text{C} - 60^{\circ}\text{C}$ 

Picture: Dimension Working-station HA-1200 without fixing/ mountings