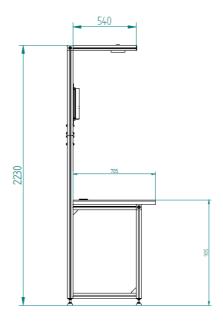

### **Technical data:**

Main dimension (w/d/h): 1.200mm x 750mm x 1.215mm / 2.230mm

Weight: approx. 40kg – 150kg, add. application

Connection: Current: 220V / 50Hz for lightning

Current: depending to power-source and PLC

pressed air

Environment: Industrial environment, clean, dry, frost-free

Not suitable for EX-environment!

Temperature-range:  $0^{\circ}\text{C} - 60^{\circ}\text{C}$ 

Picture: Dimension Working-station HA-1200 without fixing/ mountings