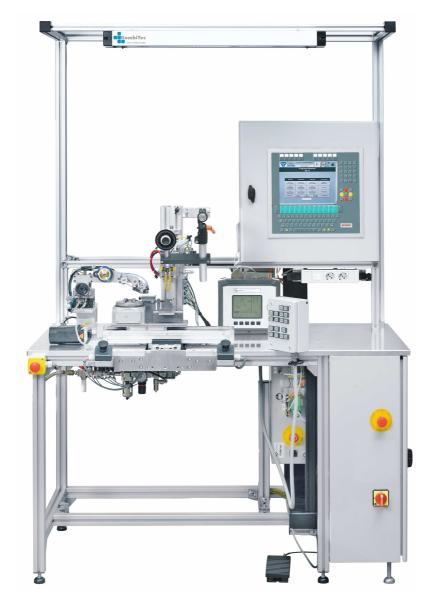

# Technical data-sheet for Workstation HA-XX-xxx

Manufacture:

KombiTec GmbH

An der Römerstr. 1 D-87488 Betzigau

**GERMANY** 

Tel: +49 (0) 831 / 960 398 - 0 Fax: +49 (0) 831 / 960 398 - 10

- this is an exemplary picture and deviates individually -

#### **Benefits:**

- cost-effectiveness standard solution
- duties and custom combinable
- Extensive installation components available as a "standard" modules
- Standard width: 1.200mm or 1.600mm
- on demand several welding stations from crossbeams with roller conveyors
- Also "ESD"-version available
- suitable for all Kombi Tec's welding heads, welding guns and inverters
- pneumatic-components from Fa. SMC, FESTO or Bosch Rexroth selectable
- With glare bright illumination of the work area
- lighting and sockets separately switchable
- By footrest and chair used as a "seat workstation"
- In combination with small controllers semi- and fully automated
- Optional: with extensions for automated feeding and removal of components
- available as a

#### **Application areas:**

Suitable for laboratory-working station for sample-production up to professional equipped, handling-optimised work-station for mass-production

- suitable as a "stand-alone"-solution or as an integrated component in productionchain
- available with "monitored N.i.O.-box"