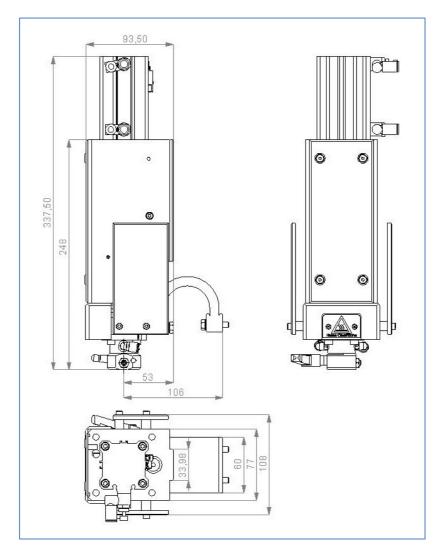

## **Technical data:**

Cylinder-diameter of drive: Ø 40 mm / Ø 63 mm

Theoretical force (at 5 bar): ca. 1.500 N (move out, with Cyl.-Ø 63 mm)

Pressed air: Filtered, 5 µm, oiled or dry

Pneumatic fittings: G 1/4" / G 1/8"

Pneumatic hose: Ø 6 mm and Ø 8 mm

Working pressure: 3-7 bar Working temperature: 0 °C - 60 °C Repeatability:  $\pm 0,01 \text{ mm}$ 

Max. Weight of the electrode holder: m = 1 kg

Max. Stroke:

Max. Hub: 50 mm

Air consumption per cycle: 0,20 I (at 5 bar and max. stroke)

Total weight: ca. 12,5 kg (without welding head stator)

Tel +49 (0) 831 / 960 398-0 Fax +49 (0) 831 / 960 398-10 E-mail: <u>info@kombitec.de</u>