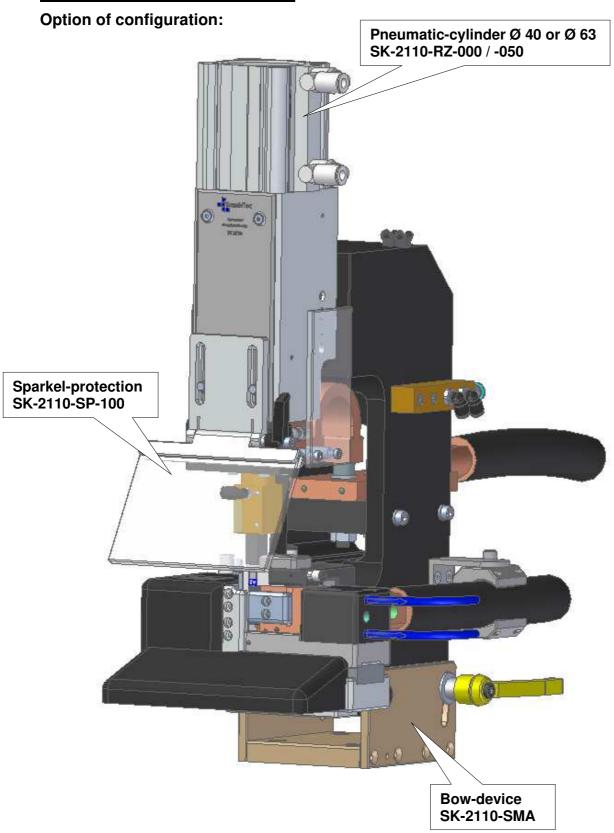

## **Benefits:**

- Compaction of wires in the passage possible
- Compact, flexible construction
- Precise positioning-accuracy, stability and robustness due to pre-stressed ball-bearings
- Highest stiffness through shape-connection
- · highest reproducibility of given shape- and dimensions
- Simple adjusting of sensors and stroke
- Welding heads individually adjustable
- Simple upgrading opportunities of distance-control and force measuring devices
- Life-time optimized due water-cooled electrodes

## **Application areas:**

- Stranded wires between 0,5 mm<sup>2</sup> ca. 12,0 mm<sup>2</sup>
- Precise compacting of multi-wires
- Strands can be compacted throughout
- Maximum compacting length 15,0 mm

## **Technical data:**

Cylinder-diameter of drive: Ø 40 mm / Ø 63 mm

Theoretical force (at 5 bar): ca. 1.500 N (move out, with Cyl.-Ø 63 mm)

Pressed air: Filtered, 5 µm, oiled or dry

Pneumatic fittings: G 1/4" / G 1/8"