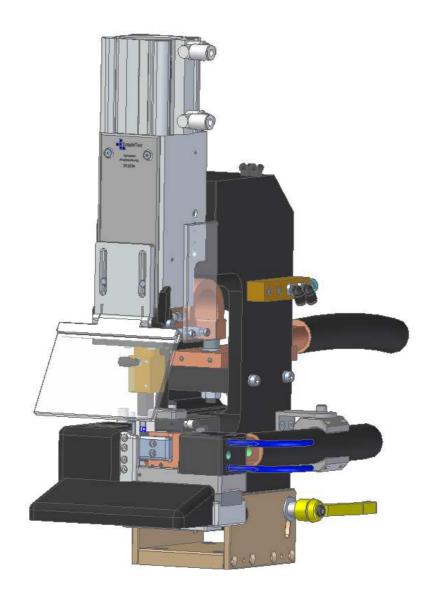

## **Compacting-unit KWZ-15**

## **Benefits:**

- Compaction of wires in the passage possible
- Compact, flexible construction
- Precise positioning-accuracy, stability and robustness due to pre-stressed ball-bearings
- Highest stiffness through shape-connection
- · highest reproducibility of given shape- and dimensions
- Simple adjusting of sensors and stroke
- Welding heads individually adjustable
- Simple upgrading opportunities of distance-control and force measuring devices
- Life-time optimized due water-cooled electrodes

## **Application areas:**

- Stranded wires between 0,5 mm<sup>2</sup> ca. 12,0 mm<sup>2</sup>
- Precise compacting of multi-wires
- Strands can be compacted throughout
- Maximum compacting length 15,0 mm