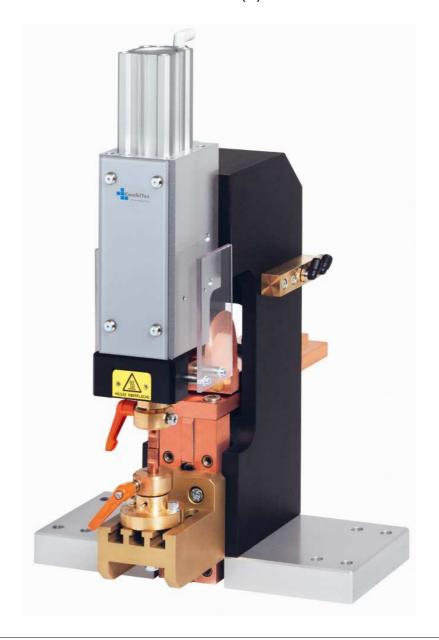

Air consumption per cycle: 0,20 L (at 5 bar and max. stroke)

Total weight: 11,0 kg

Picture: Dimension welding head SK-2110 without fixing/ mountings

Tel +49 (0) 831 / 960 398-0 Fax +49 (0) 831 / 960 398-10 E-mail: info@kombitec.de www.kombitec.de

## Welding-head SK-2110

**Option of configuration:** 