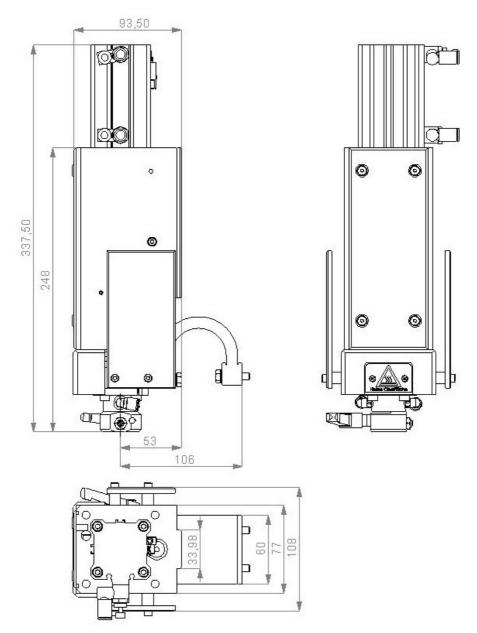

Air consumption per cycle: 0,20 L (at 5 bar and max. stroke)

Total weight: 11,0 kg

Picture: Dimension welding head SK-2110 without fixing/ mountings

Tel +49 (0) 831 / 960 398-0 Fax +49 (0) 831 / 960 398-10 E-mail: info@kombitec.de www.kombitec.de