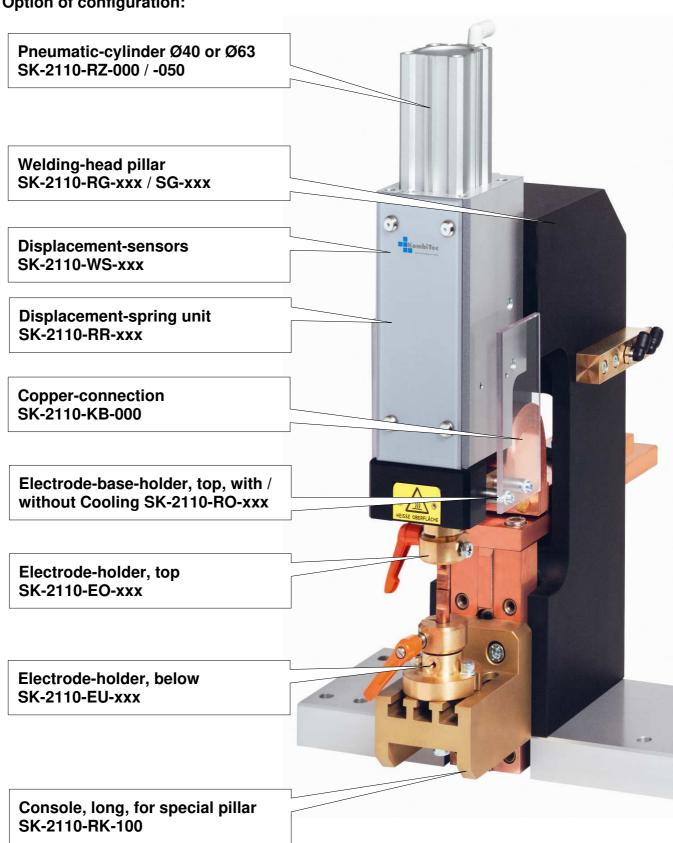

itec.de</u>

www.kombitec.de

## **Technical data:**

Infeed unit: pneumatically driven cylinder with Ø 40mm or Ø63mm

Theoretical force (at 5 bar): out driving 1.500 N

Medium pressed air: filtered 5µm, free of water / dried, oiled or un-oiled

Pneumatic fittings: G1/4"

Pneumatic hose: Ø 6 mm

Working pressure: 3 – 7 bar

Working temperature: 0°C – 60°C

Repeatability: ± 0,01 mm

Max weight of electrode helders: 1.0 kg

Max. weight of electrode holders: < 1,0 kg
Max. stroke: 50 mm

Air consumption per cycle: 0,20 L (at 5 bar and max. stroke)

Total weight: 11,0 kg



Picture: Dimension welding head SK-2110 without fixing/ mountings



Tel +49 (0) 831 / 960 398-0 Fax +49 (0) 831 / 960 398-10 E-mail: info@kombitec.de www.kombitec.de

## Welding-head SK-2110

**Option of configuration:**